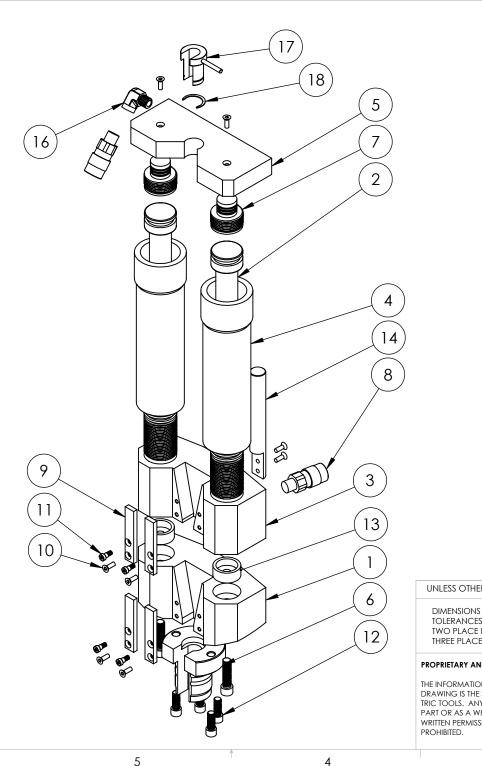

## NOTE:

SOME MODELS EQUIPPED WITH HYDRAULIC FITTINGS OTHER THAN TT-HFIT-PHPF. ASK YOUR TRIC REPRESENTATIVE FOR DETAILS.

| ITEM<br>NO. | PART NUMBER     | DESCRIPTION               | QTY. |
|-------------|-----------------|---------------------------|------|
| 1           | TT-C25A-RETA    | C25 Retaining Bridge      | 1    |
| 2           | TT-C25A-SHFT    | C25 Shaft                 | 2    |
| 3           | TT-C25A-PULL    | C25 Pulling Bridge        | 1    |
| 4           | TT-C25A-BRRL    | C25 Barrel                | 2    |
| 5           | TT-C25A-MANF    | C25 Manifold (Top Plate)  | 1    |
| 6           | TT-NOSE-FBNA    | Four Bolt Nose - Aluminum | 1    |
| 7           | TT-C25A-CAP     | C25 Barrel Cap            | 2    |
| 8           | TT-HFIT-PHPF    | Parker HP Female          | 2    |
| 9           | TT-GCPS-25      | C25 Cover Plate           | 4    |
| 10          | TT-FSNR-BA750F  | Cover Plate Screw         | 8    |
| 11          | TT-FSNR-BA313H  | Shoulder Screw            | 4    |
| 12          | TT-FSNR-EB1250C | Nose Bolt                 | 4    |
| 13          | TT-C25A-CUP     | C25 shaft Cup             | 2    |
| 14          | TT-HAND-C25     | C25 Handle                | 1    |
| 15          | TT-FSNR-FB2000C | Shaft Bolt                | 2    |
| 16          | TT-HFIT-L38     | 3/8" NPT Elbow            | 1    |
| 17          | TT-CABL-GUIDE   | Cable Guide               | 1    |
| 18          | TT-CABL-GCLIP   | Guide C-Clip              | 1    |