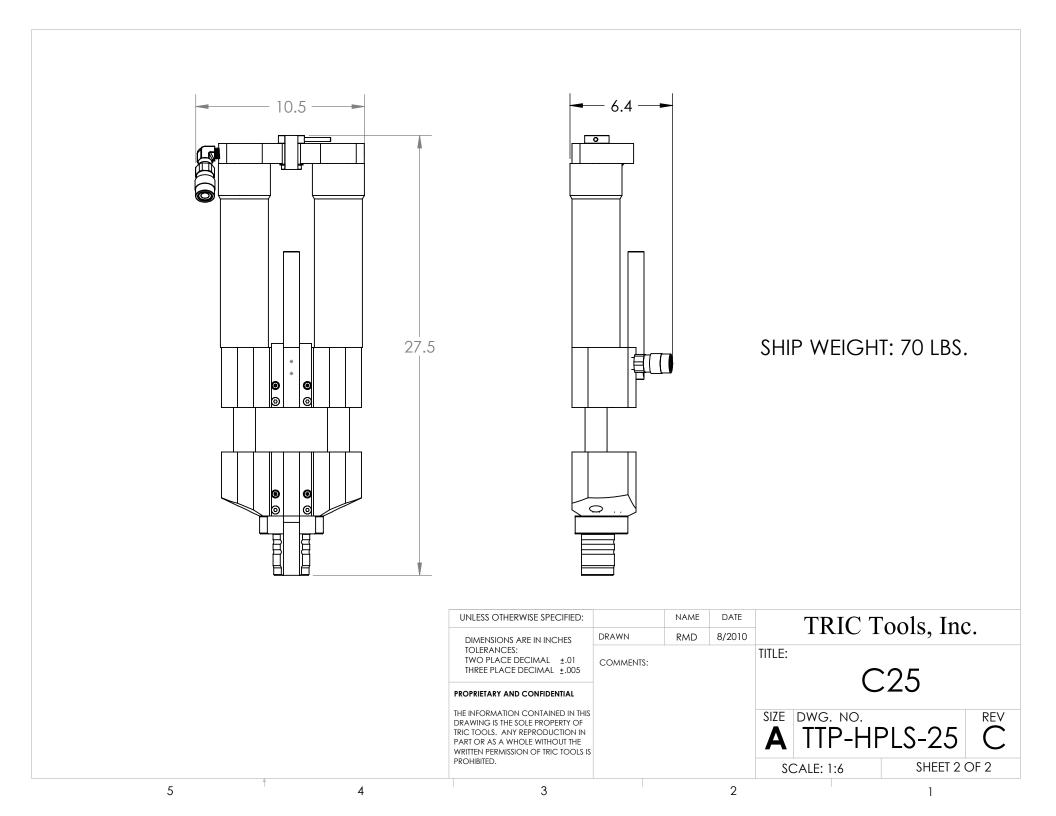

| UNLESS OTHERWISE SPECIFIED:                                                                                                                                                      |           | NAME | DATE   | TRIC Tools, Inc.  |                           |        | ` |
|----------------------------------------------------------------------------------------------------------------------------------------------------------------------------------|-----------|------|--------|-------------------|---------------------------|--------|---|
| DIMENSIONS ARE IN INCHES                                                                                                                                                         | DRAWN     | RMD  | 8/2010 | TRIC 10018, IIIC. |                           |        |   |
| TOLERANCES: TWO PLACE DECIMAL ±.01 THREE PLACE DECIMAL ±.005  PROPRIETARY AND CONFIDENTIAL                                                                                       | COMMENTS: |      |        | TITLE: C25        |                           |        |   |
| IHE INFORMATION CONTAINED IN THIS DRAWING IS THE SOLE PROPERTY OF RICE TOOLS. ANY REPRODUCTION IN PART OR AS A WHOLE WITHOUT THE WRITTEN PERMISSION OF TRIC TOOLS IS PROHIBITED. |           |      |        | Α                 | DWG. NO. TTP-HF CALE: 1:6 | PLS-25 |   |