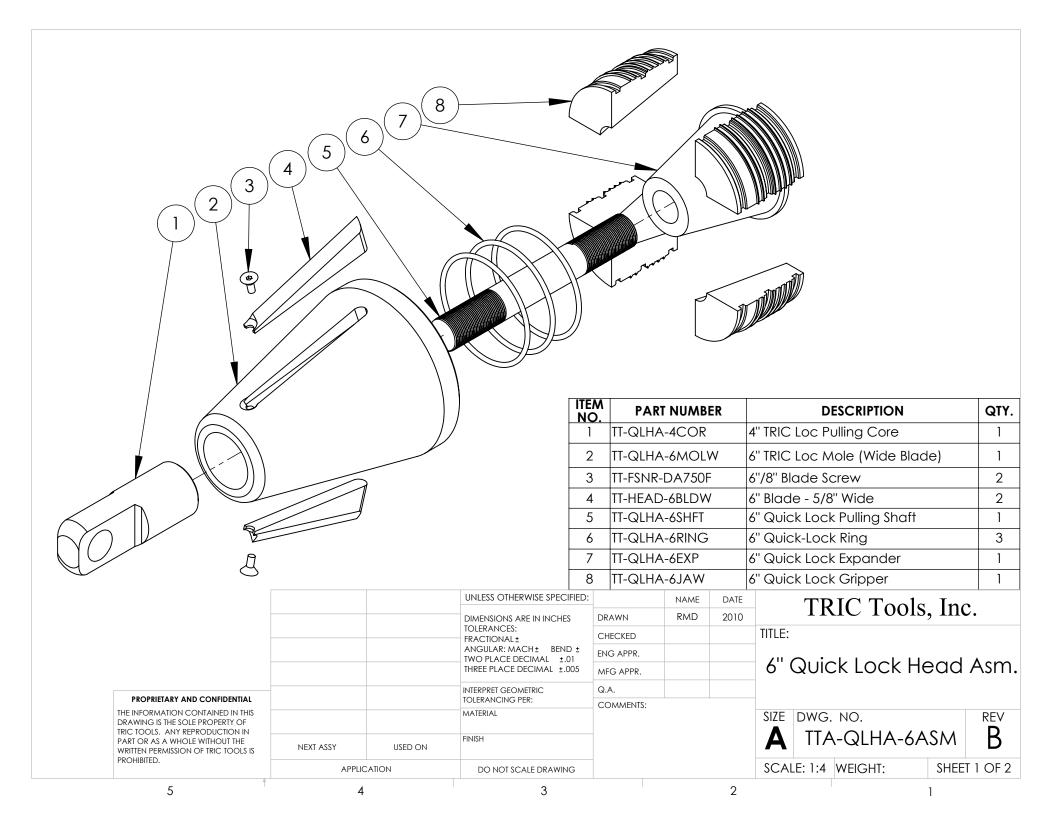

|                                                                                                                                                                                                    |             |         | UNLESS OTHERWISE SPECIFIED:                                             |           | NAME | DATE | TDIC Tools Inc                                   |      |  |
|----------------------------------------------------------------------------------------------------------------------------------------------------------------------------------------------------|-------------|---------|-------------------------------------------------------------------------|-----------|------|------|--------------------------------------------------|------|--|
|                                                                                                                                                                                                    |             |         | DIMENSIONS ARE IN INCHES                                                | DRAWN     | RMD  | 2010 | TRIC Tools, Inc.  TITLE:  4" TRIC Loc Head Assm. |      |  |
|                                                                                                                                                                                                    |             |         | TOLERANCES:<br>FRACTIONAL ±                                             | CHECKED   |      |      |                                                  |      |  |
|                                                                                                                                                                                                    |             |         | ANGULAR: MACH ± BEND ± TWO PLACE DECIMAL ±.01 THREE PLACE DECIMAL ±.005 | ENG APPR. |      |      |                                                  |      |  |
|                                                                                                                                                                                                    |             |         |                                                                         | MFG APPR. |      |      |                                                  | ∩. ∣ |  |
|                                                                                                                                                                                                    |             |         |                                                                         | Q.A.      |      |      |                                                  |      |  |
| PROPRIETARY AND CONFIDENTIAL  THE INFORMATION CONTAINED IN THIS DRAWING IS THE SOLE PROPERTY OF TRIC TOOLS. ANY REPRODUCTION IN PART OR AS A WHOLE WITHOUT THE WRITTEN PERMISSION OF TRIC TOOLS IS |             |         | TOLERANCING PER:                                                        | COMMENTS: |      |      |                                                  |      |  |
|                                                                                                                                                                                                    |             |         | MATERIAL                                                                |           |      |      | SIZE DWG. NO. REV                                |      |  |
|                                                                                                                                                                                                    | NEXT ASSY   | USED ON | FINISH                                                                  |           |      |      | A TTA-QLHA-4ASM                                  | 5    |  |
| PROHIBITED.                                                                                                                                                                                        | APPLICATION |         | DO NOT SCALE DRAWING                                                    |           |      |      | SCALE: 1:4 WEIGHT: SHEET 2 O                     | )F 2 |  |
| _                                                                                                                                                                                                  |             |         | 2                                                                       |           |      | 0    | 1                                                |      |  |