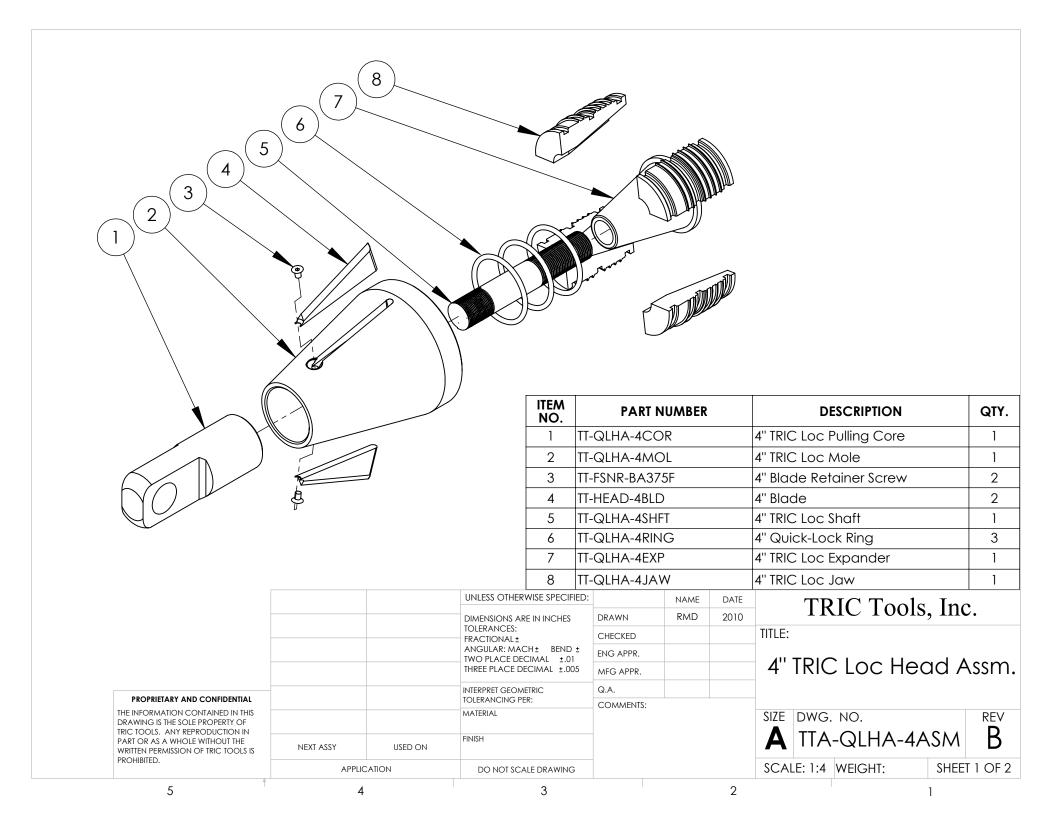

|                                                                                                                                                                                                    |             |         | UNLESS OTHERWISE SPECIFIED:                                             |           | NAME | DATE | TDIC Tools Inc                                   |      |  |
|----------------------------------------------------------------------------------------------------------------------------------------------------------------------------------------------------|-------------|---------|-------------------------------------------------------------------------|-----------|------|------|--------------------------------------------------|------|--|
|                                                                                                                                                                                                    |             |         | DIMENSIONS ARE IN INCHES                                                | DRAWN     | RMD  | 2010 | TRIC Tools, Inc.  TITLE:  4" TRIC Loc Head Assm. |      |  |
|                                                                                                                                                                                                    |             |         | TOLERANCES:<br>FRACTIONAL ±                                             | CHECKED   |      |      |                                                  |      |  |
|                                                                                                                                                                                                    |             |         | ANGULAR: MACH ± BEND ± TWO PLACE DECIMAL ±.01 THREE PLACE DECIMAL ±.005 | ENG APPR. |      |      |                                                  |      |  |
|                                                                                                                                                                                                    |             |         |                                                                         | MFG APPR. |      |      |                                                  | ∩. ∣ |  |
|                                                                                                                                                                                                    |             |         |                                                                         | Q.A.      |      |      |                                                  |      |  |
| PROPRIETARY AND CONFIDENTIAL  THE INFORMATION CONTAINED IN THIS DRAWING IS THE SOLE PROPERTY OF TRIC TOOLS. ANY REPRODUCTION IN PART OR AS A WHOLE WITHOUT THE WRITTEN PERMISSION OF TRIC TOOLS IS |             |         | TOLERANCING PER:                                                        | COMMENTS: |      |      |                                                  |      |  |
|                                                                                                                                                                                                    |             |         | MATERIAL                                                                |           |      |      | SIZE DWG. NO. REV                                |      |  |
|                                                                                                                                                                                                    | NEXT ASSY   | USED ON | FINISH                                                                  |           |      |      | A TTA-QLHA-4ASM                                  | 5    |  |
| PROHIBITED.                                                                                                                                                                                        | APPLICATION |         | DO NOT SCALE DRAWING                                                    |           |      |      | SCALE: 1:4 WEIGHT: SHEET 2 O                     | )F 2 |  |
| _                                                                                                                                                                                                  |             |         | 2                                                                       |           |      | 0    | 1                                                |      |  |