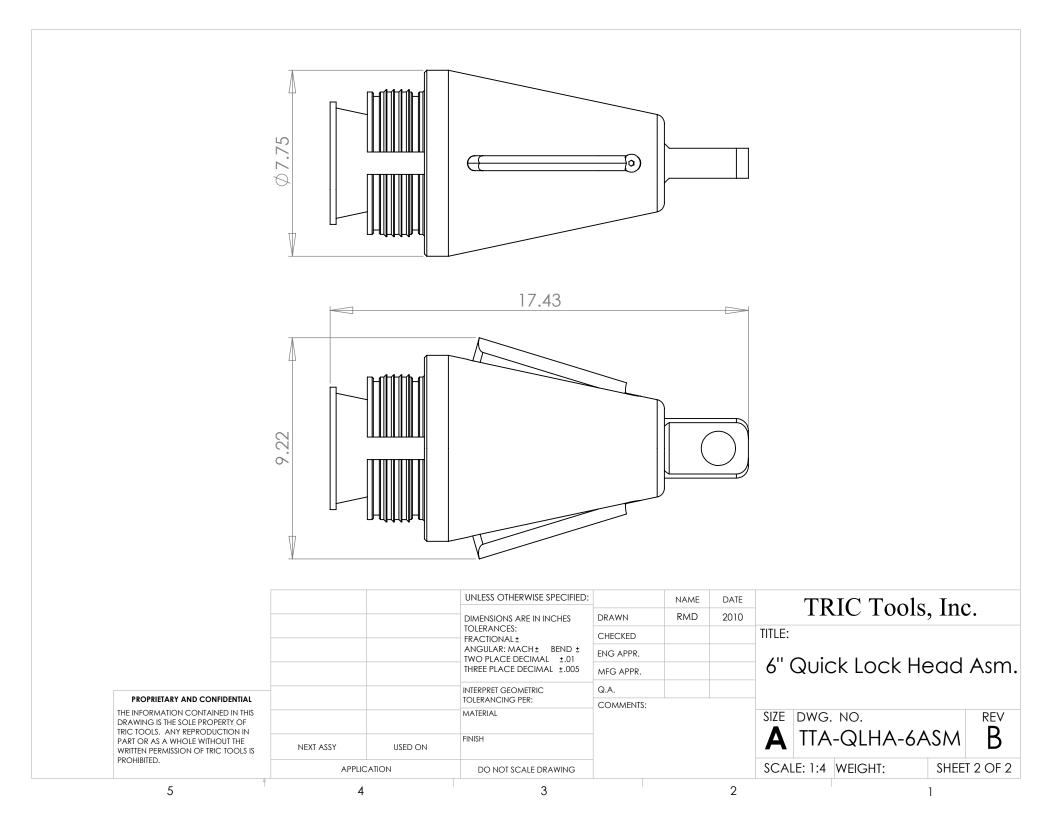

|                                                                                                                                                                                                    |             |         | UNLESS OTHERWISE SPECIFIED:                                             |           | NAME | DATE | TDIC Tools Inc                                   |      |  |
|----------------------------------------------------------------------------------------------------------------------------------------------------------------------------------------------------|-------------|---------|-------------------------------------------------------------------------|-----------|------|------|--------------------------------------------------|------|--|
|                                                                                                                                                                                                    |             |         | DIMENSIONS ARE IN INCHES                                                | DRAWN     | RMD  | 2010 | TRIC Tools, Inc.  TITLE:  4" TRIC Loc Head Assm. |      |  |
|                                                                                                                                                                                                    |             |         | TOLERANCES:<br>FRACTIONAL ±                                             | CHECKED   |      |      |                                                  |      |  |
|                                                                                                                                                                                                    |             |         | ANGULAR: MACH ± BEND ± TWO PLACE DECIMAL ±.01 THREE PLACE DECIMAL ±.005 | ENG APPR. |      |      |                                                  |      |  |
|                                                                                                                                                                                                    |             |         |                                                                         | MFG APPR. |      |      |                                                  | ∩. ∣ |  |
|                                                                                                                                                                                                    |             |         |                                                                         | Q.A.      |      |      |                                                  |      |  |
| PROPRIETARY AND CONFIDENTIAL  THE INFORMATION CONTAINED IN THIS DRAWING IS THE SOLE PROPERTY OF TRIC TOOLS. ANY REPRODUCTION IN PART OR AS A WHOLE WITHOUT THE WRITTEN PERMISSION OF TRIC TOOLS IS |             |         | TOLERANCING PER:                                                        | COMMENTS: |      |      |                                                  |      |  |
|                                                                                                                                                                                                    |             |         | MATERIAL                                                                |           |      |      | SIZE DWG. NO. REV                                |      |  |
|                                                                                                                                                                                                    | NEXT ASSY   | USED ON | FINISH                                                                  |           |      |      | A TTA-QLHA-4ASM                                  | 5    |  |
| PROHIBITED.                                                                                                                                                                                        | APPLICATION |         | DO NOT SCALE DRAWING                                                    |           |      |      | SCALE: 1:4 WEIGHT: SHEET 2 O                     | )F 2 |  |
| _                                                                                                                                                                                                  |             |         | 2                                                                       |           |      | 0    | 1                                                |      |  |