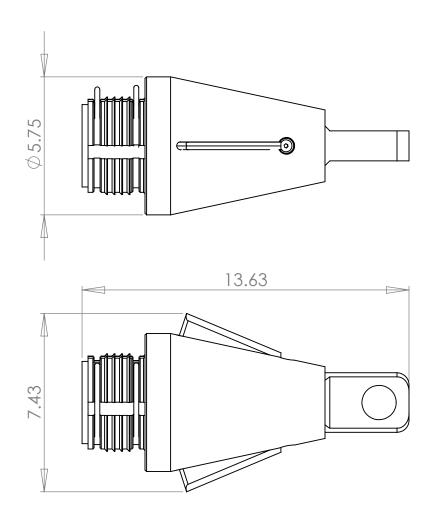

|                                                                                                                                                                                                    |             |         | UNLESS OTHERWISE SPECIFIED:                                             |           | NAME | DATE | TDIC Tools Inc                                   |      |  |
|----------------------------------------------------------------------------------------------------------------------------------------------------------------------------------------------------|-------------|---------|-------------------------------------------------------------------------|-----------|------|------|--------------------------------------------------|------|--|
|                                                                                                                                                                                                    |             |         | DIMENSIONS ARE IN INCHES                                                | DRAWN     | RMD  | 2010 | TRIC Tools, Inc.  TITLE:  4" TRIC Loc Head Assm. |      |  |
|                                                                                                                                                                                                    |             |         | TOLERANCES:<br>FRACTIONAL ±                                             | CHECKED   |      |      |                                                  |      |  |
|                                                                                                                                                                                                    |             |         | ANGULAR: MACH ± BEND ± TWO PLACE DECIMAL ±.01 THREE PLACE DECIMAL ±.005 | ENG APPR. |      |      |                                                  |      |  |
|                                                                                                                                                                                                    |             |         |                                                                         | MFG APPR. |      |      |                                                  | ∩. ∣ |  |
|                                                                                                                                                                                                    |             |         |                                                                         | Q.A.      |      |      |                                                  |      |  |
| PROPRIETARY AND CONFIDENTIAL  THE INFORMATION CONTAINED IN THIS DRAWING IS THE SOLE PROPERTY OF TRIC TOOLS. ANY REPRODUCTION IN PART OR AS A WHOLE WITHOUT THE WRITTEN PERMISSION OF TRIC TOOLS IS |             |         | TOLERANCING PER:                                                        | COMMENTS: |      |      |                                                  |      |  |
|                                                                                                                                                                                                    |             |         | MATERIAL                                                                |           |      |      | SIZE DWG. NO. REV                                |      |  |
|                                                                                                                                                                                                    | NEXT ASSY   | USED ON | FINISH                                                                  |           |      |      | A TTA-QLHA-4ASM                                  | 5    |  |
| PROHIBITED.                                                                                                                                                                                        | APPLICATION |         | DO NOT SCALE DRAWING                                                    |           |      |      | SCALE: 1:4 WEIGHT: SHEET 2 O                     | )F 2 |  |
| _                                                                                                                                                                                                  |             |         | 2                                                                       |           |      | 0    | 1                                                |      |  |