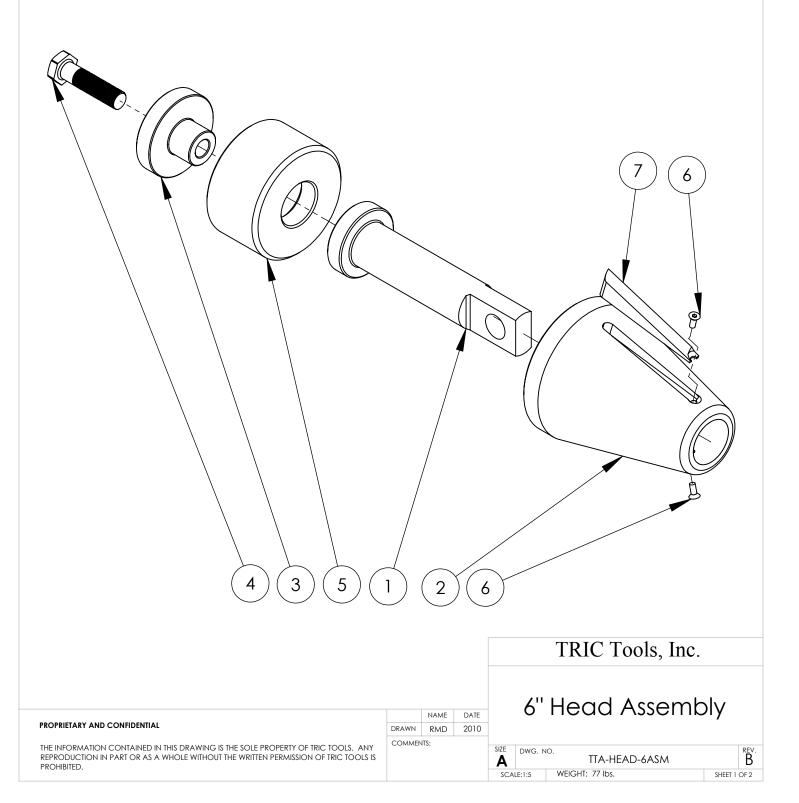

| ITEM NO. | PART NUMBER     | DESCRIPTION          | QTY. |
|----------|-----------------|----------------------|------|
| 1        | tt-head-6Cor    | 6" Pulling Core      | 1    |
| 2        | TT-HEAD-6MOL    | 6" Mole (Shell)      | 1    |
| 3        | tt-head-6CWA    | 6" Core Washer       | 1    |
|          | tt-fsnr-kc4000x | 1-14x4.00" Hex Bolt  | 1    |
| 5        | TT-HEAD-6PEC    | 6-Inch PE Cap        | 1    |
| 6        | TT-FSNR-DA750F  | 6"/8" Blade Screw    | 2    |
| 7        | TT-HEAD-6BLDW   | 6" Blade - 5/8" Wide | 1    |

TRIC Tools, Inc. 6" HEAD ASSEMBLY NAME DATE PROPRIETARY AND CONFIDENTIAL DRAWN RMD 2010 COMMENTS: THE INFORMATION CONTAINED IN THIS DRAWING IS THE SOLE PROPERTY OF TRIC TOOLS. ANY REPRODUCTION IN PART OR AS A WHOLE WITHOUT THE WRITTEN PERMISSION OF TRIC TOOLS IS PROHIBITED. SIZE DWG. NO. BREV. Α TTA-HEAD-6ASM SCALE:1:4 WEIGHT: 77 lbs. SHEET 2 OF 2