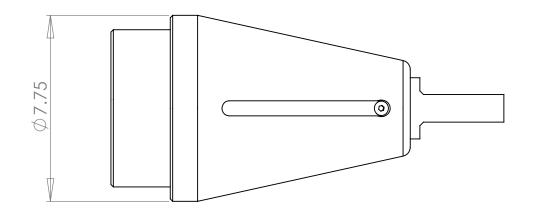

TRIC Tools, Inc. 6" HEAD ASSEMBLY NAME DATE PROPRIETARY AND CONFIDENTIAL DRAWN RMD 2010 COMMENTS: THE INFORMATION CONTAINED IN THIS DRAWING IS THE SOLE PROPERTY OF TRIC TOOLS. ANY REPRODUCTION IN PART OR AS A WHOLE WITHOUT THE WRITTEN PERMISSION OF TRIC TOOLS IS PROHIBITED. SIZE DWG. NO. BREV. Α TTA-HEAD-6ASM SCALE:1:4 WEIGHT: 77 lbs. SHEET 2 OF 2