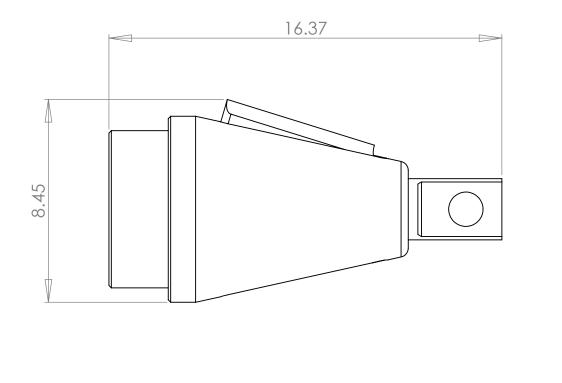

TRIC Tools, Inc. 6" HEAD ASSEMBLY NAME DATE PROPRIETARY AND CONFIDENTIAL DRAWN RMD 2010 COMMENTS: THE INFORMATION CONTAINED IN THIS DRAWING IS THE SOLE PROPERTY OF TRIC TOOLS. ANY REPRODUCTION IN PART OR AS A WHOLE WITHOUT THE WRITTEN PERMISSION OF TRIC TOOLS IS PROHIBITED. SIZE DWG. NO. BREV. Α TTA-HEAD-6ASM SCALE:1:4 WEIGHT: 77 lbs. SHEET 2 OF 2